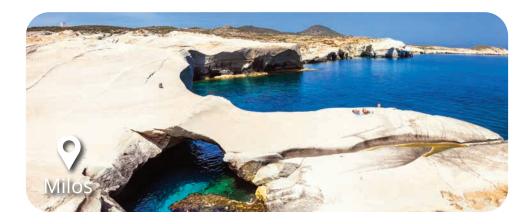

## 7-night inclusive cruise onboard Celestyal Journey

| DAY       | PORTS                     | ARRIVE | DEPART |
|-----------|---------------------------|--------|--------|
| Saturday  | Athens (Piraeus) Greece   |        | 17:00  |
| Sunday    | Thessaloniki Greece       | 10:00  | 19:00  |
| Monday    | Kusadasi (Ephesus) Turkey | 13:00  | 19:00  |
| Tuesday   | Crete (Heraklion) Greece  | 08:00  | 19:00  |
| Wednesday | Santorini* Greece         | 07:00  |        |
| Thursday  | Santorini* Greece         |        | 00:30  |
| Thursday  | Mykonos* Greece           | 08:00  |        |
| Friday    | Mykonos* Greece           |        | 02:00  |
| Friday    | Milos* Greece             | 09:00  | 19:00  |
| Saturday  | Athens (Piraeus) Greece   | 07:00  |        |
|           |                           |        |        |