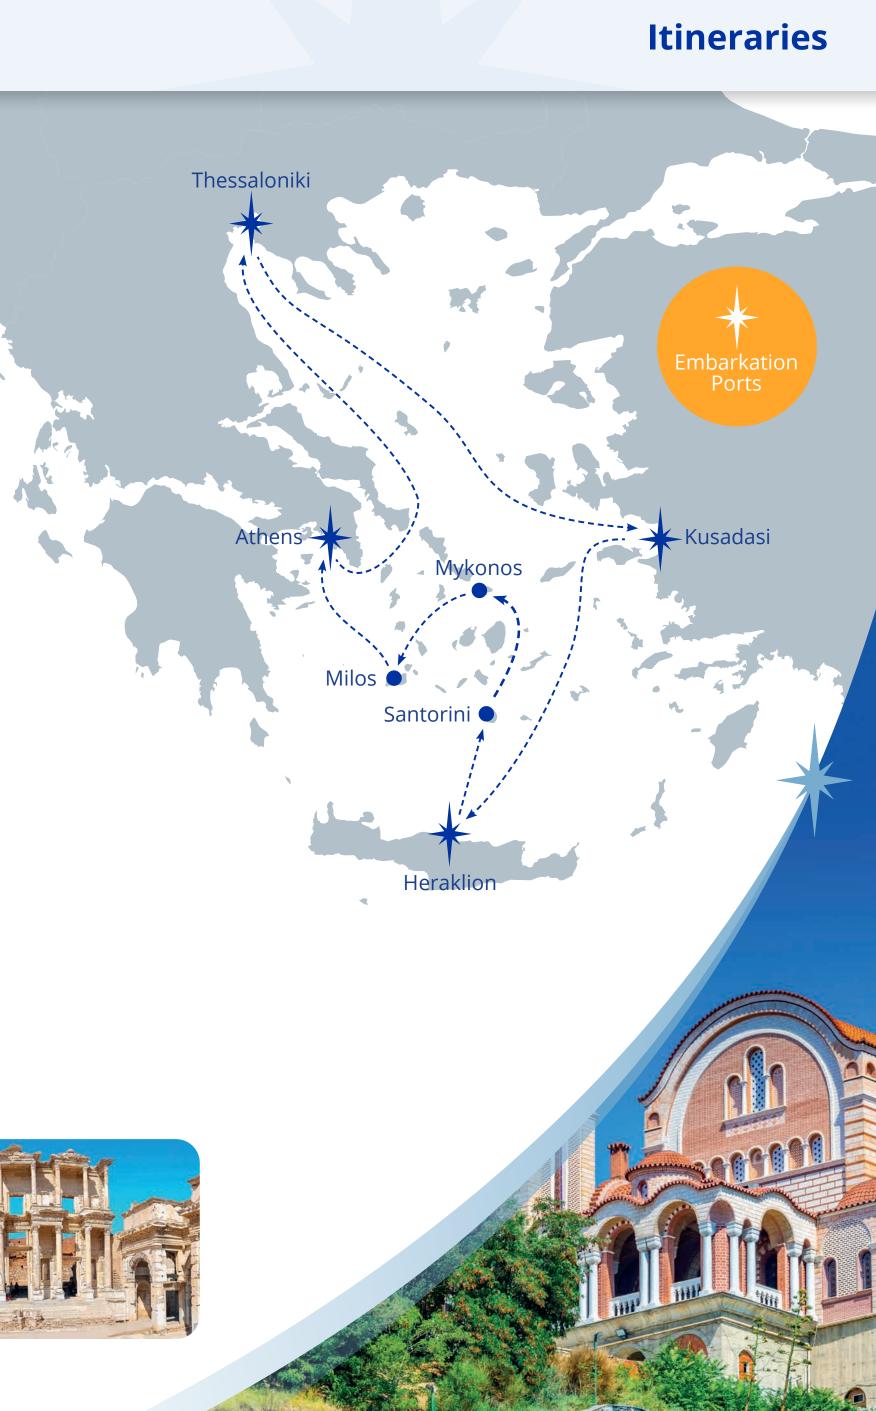

## 7-night inclusive cruise onboard Celestyal Journey

| DAY       | PORTS                     | ARRIVE | DEPART |
|-----------|---------------------------|--------|--------|
| Saturday  | Athens (Piraeus) Greece   |        | 17:00  |
| Sunday    | Thessaloniki Greece       | 10:00  | 19:00  |
| Monday    | Kusadasi (Ephesus) Turkey | 13:00  | 19:00  |
| Tuesday   | Crete (Heraklion) Greece  | 08:00  | 19:00  |
| Wednesday | Santorini* Greece         | 07:00  |        |
| Thursday  | Santorini* Greece         |        | 00:30  |
| Thursday  | Mykonos* Greece           | 08:00  |        |
| Friday    | Mykonos* Greece           |        | 02:00  |
| Friday    | Milos* Greece             | 09:00  | 19:00  |
| Saturday  | Athens (Piraeus) Greece   | 07:00  |        |
|           |                           |        |        |

\* Tendering weather permitting. Cruises can also start in Thessaloniki, Kusadasi or Crete (Heraklion).