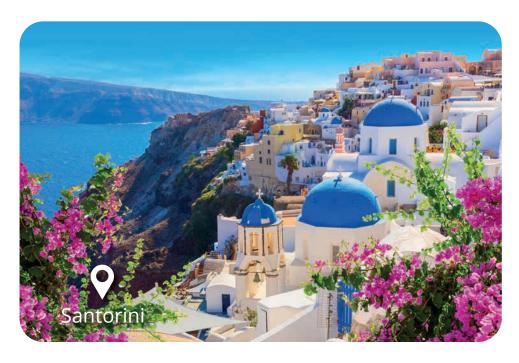

## 7-night inclusive cruise onboard Celestyal Journey

| DAY       | PORTS                     | ARRIVE | DEPART |
|-----------|---------------------------|--------|--------|
| Saturday  | Athens (Piraeus) Greece   |        | 17:00  |
| Sunday    | Thessaloniki Greece       | 10:00  | 19:00  |
| Monday    | Kusadasi (Ephesus) Turkey | 13:00  | 19:00  |
| Tuesday   | Crete (Heraklion) Greece  | 08:00  | 19:00  |
| Wednesday | Santorini* Greece         | 07:00  |        |
| Thursday  | Santorini* Greece         |        | 00:30  |
| Thursday  | Mykonos* Greece           | 08:00  |        |
| Friday    | Mykonos* Greece           |        | 02:00  |
| Friday    | Milos* Greece             | 09:00  | 19:00  |
| Saturday  | Athens (Piraeus) Greece   | 07:00  |        |
|           |                           |        |        |

\* Tendering weather permitting. Cruises can also start in Thessaloniki, Kusadasi or Crete (Heraklion).