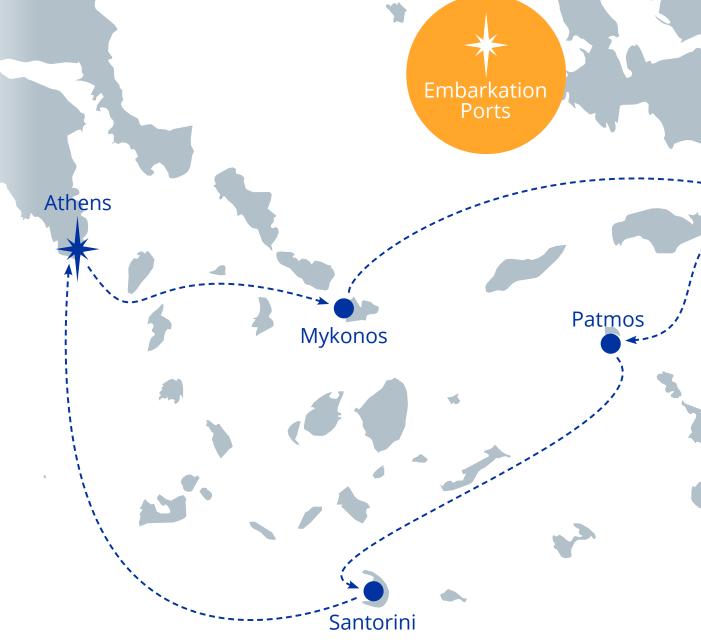

## 3-night inclusive cruise onboard Celestyal Discovery

| DAY      | PORTS                   | ARRIVE | DEPART |
|----------|-------------------------|--------|--------|
| Friday   | Athens (Lavrion) Greece |        | 11:00  |
| Friday   | Mykonos* Greece         | 16:00  | 23:00  |
| Saturday | Kusadasi Turkey         | 07:00  | 12:30  |
| Saturday | Patmos* Greece          | 16:00  | 21:00  |
| Sunday   | Santorini* Greece       | 07:00  | 20:00  |
| Monday   | Athens (Lavrion) Greece | 06:00  |        |

| 2024 Sai | ling dates | 2 |
|----------|------------|---|
| March    | 22, 29     | Ν |
| November | 01, 08     |   |

\* Tendering weather permitting. Cruises can also start in Kusadasi.

## 4-night inclusive cruise onboard Celestyal Discovery

| DAY       | PORTS                    | ARRIVE | DEPART |
|-----------|--------------------------|--------|--------|
| Monday    | Athens (Lavrion) Greece  |        | 13:00  |
| Monday    | Mykonos* Greece          | 18:00  | 23:00  |
| Tuesday   | Kusadasi Turkey          | 07:00  | 13:00  |
| Tuesday   | Patmos* Greece           | 16:30  | 21:30  |
| Wednesday | Rhodes Greece            | 07:00  | 18:00  |
| Thursday  | Crete (Heraklion) Greece | 07:00  | 12:00  |
| Thursday  | Santorini* Greece        | 16:30  | 21:30  |
| Friday    | Athens (Lavrion) Greece  | 06:00  |        |
|           |                          |        |        |

\* Tendering weather permitting. Cruises can also start in Kusadasi.

Kusadasi Athens Mykonos Patmos Santorin Embarkation Ports Heraklion